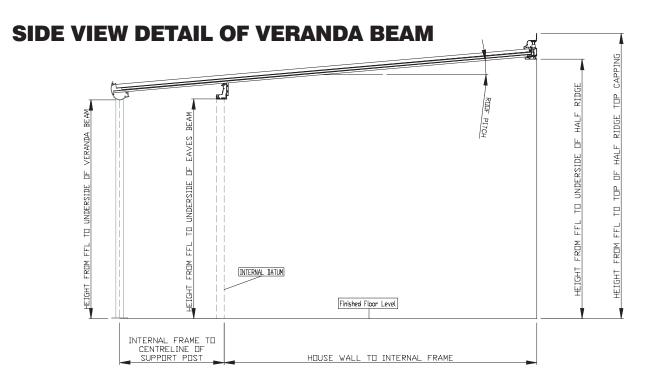

## **RULES FOR VERANDA ROOF**

- Roofs are to be Pre-erect
- Lead times on Veranda Roofs are on 4 weeks from receipt of signed confirmation
- Confirmation from the customer on what is going underneath the eaves beam must be supplied to enable accurate structural stability
- If a customer is having full span bi-folding doors then the roof may require a goal post
- Muntin Bar is specified in the position between the CRN/2 and the eaves due to the uplift of the roof which may cause vibration to the glass and if in one piece it could shatter – if a customer requires another piece of muntin further up the roof this can be supplied in addition to the 1 piece.
- We advise our customers to take the veranda beam at 5-10° pitch if they require a steeper pitch this is possible but an additional cost could be incurred for the special veranda endplates that have to be made on a job by job basis, and also the CRN/2 cannot be used as the bars will clash with the top of this.
- FFL (finished floor level) we need to know what the customer is going to have to the external of the roof so that we can ensure that the support posts will work and be supplied to the correct length.
- If the roof design incorporates a 90° return then the facet size and pitch will need to be the same this is because the weld line for the veranda beam needs to match
- If support posts need extending below FFL please state length required.