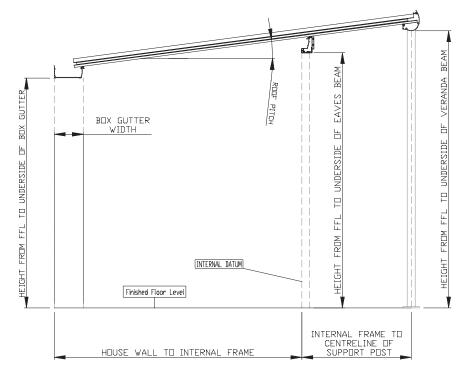

advise our customers to take the veranda beam at 5-10° pitch if they require a steeper pitch this is possible but an additional cost could be incurred for the special veranda endplates that have to be made on a job by job basis, and also the CRN/2 cannot be used as the bars will clash with the top of this.
- FFL (finished floor level) we need to know what the customer is going to have to the external of the roof so that we can ensure that the support posts will work and be supplied to the correct length.
- If the roof design incorporates a 90° return then the facet size and pitch will need to be the same this is because the weld line for the veranda beam needs to match
- If support posts need extending below FFL please state length required.



## SIDE VIEW DETAIL OF REVERSE VERANDA BEAM