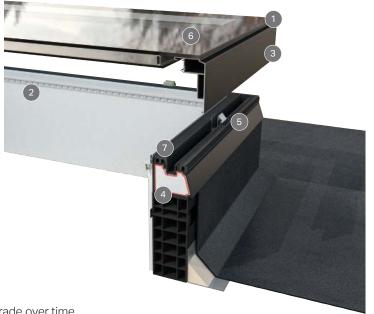

#### **FEATURES**

- 1 Edge to Edge glass for a contemporary look.
- 2 Fineline plasterboard trim for a neat internal finish.
- 3 Slim aluminium surround blends seamlessly with glass.
- 4 Fully insulated frame with Warm Frame technology.
- 5 Click-fit clips for quick fitting first time, every time.
- 6 Noise reducing glass reduces noise by up to 34dB.
- 7 Double seal gaskets with high compression, so seal won't degrade over time.