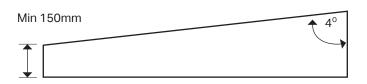

## Please note (if customer supplying own kerb)

The kerb width must be 70mm.

The minimum height of the kerb must be 150mm at it's lowest point. The kerb must have a pitch of  $4^{\circ}$ .

All fixings supplied apart from timber deck screws