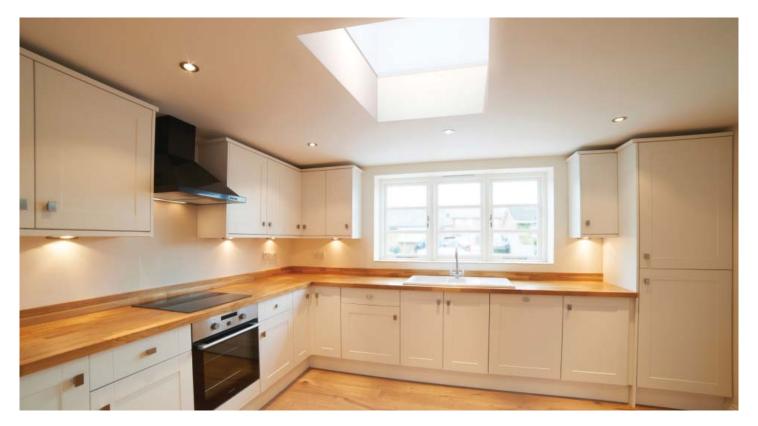

The Ultrasky Flat Skylight provides an element of style to extension and orangery roofs and floods natural light into the room below. Its distinctive sleek, frameless edge to edge glass gives a stunning contemporary look allows the largest possible amount of light into the room.

Sitting flush with the internal plasterboard, the Ultrasky Flat Skylight looks frameless from the inside, giving the room a bright open roof feel. The fully insulated frame with 'Warm Frame' technology combined with noise reducing glass means that Ultrasky Flat Skylight blocks out noise from the outside and is unrivalled in thermal efficiency. The Ultrasky Flat Skylight's simple pre-assembled design and unique click-fit installation process allows precision fit and is up to 50% faster than other flat roof lights, saving you time on site.