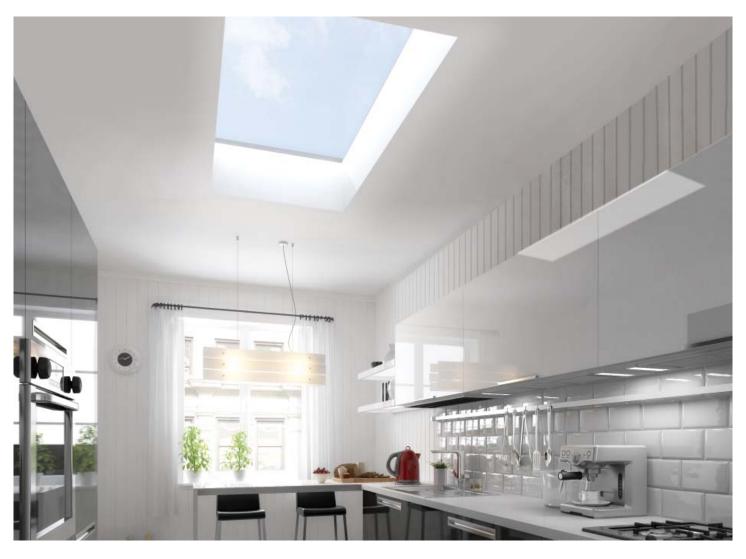

The Ultrasky Flat Skylight provides an element of style to extension and orangery roofs and floods natural light into the room below. Its distinctive sleek, frameless edge to edge glass gives a stunning contemporary look allows the largest possible amount of light into the room.

Sitting flush with the internal plasterboard, the Ultrasky Flat Skylight looks frameless from the inside, giving the room a bright open roof feel. The fully insulated frame with 'Warm Frame' technology combined with noise reducing glass means that Ultrasky Flat Skylight blocks out noise from the outside and is unrivalled in thermal efficiency. The Ultrasky Flat Skylight's simple pre-assembled design and unique click-fit installation process allows precision fit and is up to 50% faster than other flat roof lights, saving you time on site.