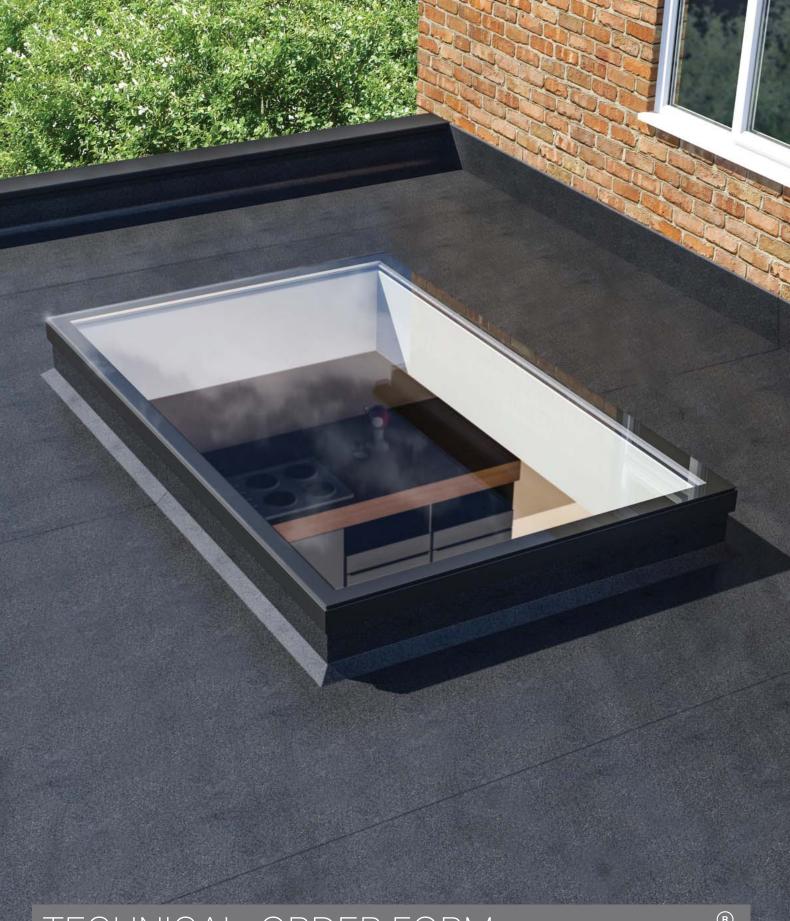

The Ultrasky Flat Skylight provides an element of style to extension and orangery roofs and floods natural light into the room below. Its distinctive sleek, frameless edge to edge glass gives a stunning contemporary look allows the largest possible amount of light into the room.

Sitting flush with the internal plasterboard, the Ultrasky Flat Skylight looks frameless from the inside, giving the room a bright open roof feel. The fully insulated frame with 'Warm Frame' technology combined with noise reducing glass means that Ultrasky Flat Skylight blocks out noise from the outside and is unrivalled in thermal efficiency. The Ultrasky Flat Skylight's simple pre-assembled design and unique click-fit installation process allows precision fit and is up to 50% faster than other flat roof lights, saving you time on site.

The Ultrasky Flat Skylight is designed around maximum uninterrupted sight lines and is available in a number of square or rectangular sizes ranging from 600mm x 600mm and going up to 2500mm in length (dependent on dimensions, see price list).