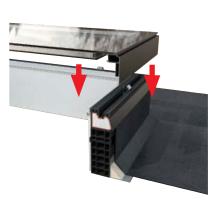

# Kerb Features

Factory assembled for an easy fit

· Fully reinforced

· Insulating chambered black PVCu

Watertight welded frame

### **FEATURES**

- 1. 4° pitch for optimum performance.
- 2. Weathering tape for double waterproofing on joints.
- 3. Self-aligning internal reinforcement for fast installation
- 4. Tilt fillet for optimum membrane run off.
- 5. Fully welded mitred frame means you can install the skylight and waterproof it later.

#### **KERB**

The optional kerb is factory assembled and delivered in one piece to minimise time on site. The kerb has a chambered construction for superior thermal performance and rigidity and contains self aligning internal reinforcement to attach the flat skylight for a faster fit. The kerb is welded to be watertight so you can fit the skylight and waterproof the roof at a later date. It's optimal 4 degree pitch has been set for:

- Compliance with Building Regulations.
- Prevention of puddles forming, which can stain or mark the glazing.
- Ensuring maximum 'flex', or weight-bearing capability, is accounted for.