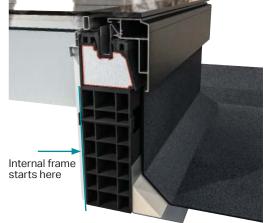

Sitting flush with the internal plasterboard, the Ultrasky Flat Skylight looks frameless from the inside, giving the room a bright open roof feel. The fully insulated frame with 'Warm Frame' technology combined with noise reducing glass means that Ultrasky Flat Skylight blocks out noise from the outside and is unrivalled in thermal efficiency. The Ultrasky Flat Skylight's simple pre-assembled design and unique click-fit installation process allows precision fit and is up to 50% faster than other flat roof lights, saving you time on site.

## **Distinctive frameless glass**

- Edge to edge glass for a contemporary look
- Fineline plasterboard trim for a neat internal finish
- Slim aluminium surround blends seamlessly with glass