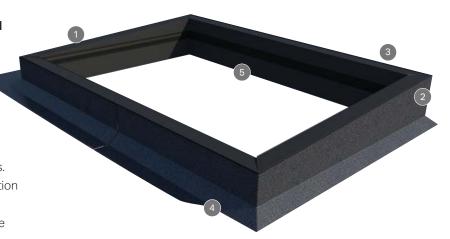

# Kerb Features

Factory assembled for an easy fit

· Fully reinforced

· Insulating chambered black PVCu

Watertight welded frame

### **FEATURES**

- 1. 4° pitch for optimum performance.
- 2. Weathering tape for double waterproofing on joints.
- 3. Self-aligning internal reinforcement for fast installation
- 4. Tilt fillet for optimum membrane run off.
- 5. Fully welded mitred frame means you can install the skylight and waterproof it later.

#### **KERB**

The optional kerb is factory assembled and delivered in one piece to minimise time on site. The kerb has a chambered construction for superior thermal performance and rigidity and contains self aligning internal reinforcement to attach the flat skylight for a faster fit. The kerb is welded to be watertight so you can fit the skylight and waterproof the roof at a later date. It's optimal 4 degree pitch has been set for:

- Compliance with Building Regulations.
- Prevention of puddles forming, which can stain or mark the glazing.
- Ensuring maximum 'flex', or weight-bearing capability, is accounted for.