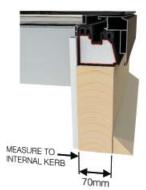

## Please note (if customer supplying own kerb)

The kerb width must be 70mm.

The minimum height of the kerb must be 150mm at it's lowest point. The kerb must have a pitch of  $4^{\circ}$ .

All fixings supplied apart from timber deck screws

# ORDER FORM

| ORDER                                                                                                               | Fill in the dimensions in the boxes below Please note all dimensions are to internal face of 70 mm kerb (exclude plasterboard).                                                                                                                                                                                                                                                                                                                                                                                                                                                                                                                                                                                                                                                                                                                                                                                                                                                                                                                                                                                                                                                                                                                                                                                                                                                                                                                                                                                                                                                                                                                                                                                                                                                                                                                                                                                                                                                                                                                                                                                                |       |  |  |  |  |  |  |  |
|---------------------------------------------------------------------------------------------------------------------|--------------------------------------------------------------------------------------------------------------------------------------------------------------------------------------------------------------------------------------------------------------------------------------------------------------------------------------------------------------------------------------------------------------------------------------------------------------------------------------------------------------------------------------------------------------------------------------------------------------------------------------------------------------------------------------------------------------------------------------------------------------------------------------------------------------------------------------------------------------------------------------------------------------------------------------------------------------------------------------------------------------------------------------------------------------------------------------------------------------------------------------------------------------------------------------------------------------------------------------------------------------------------------------------------------------------------------------------------------------------------------------------------------------------------------------------------------------------------------------------------------------------------------------------------------------------------------------------------------------------------------------------------------------------------------------------------------------------------------------------------------------------------------------------------------------------------------------------------------------------------------------------------------------------------------------------------------------------------------------------------------------------------------------------------------------------------------------------------------------------------------|-------|--|--|--|--|--|--|--|
| QUOTE                                                                                                               | - Measurement size of kerb height needs to be minimal 150mm (internal aperture).  - Slope / width is always the smallest size.                                                                                                                                                                                                                                                                                                                                                                                                                                                                                                                                                                                                                                                                                                                                                                                                                                                                                                                                                                                                                                                                                                                                                                                                                                                                                                                                                                                                                                                                                                                                                                                                                                                                                                                                                                                                                                                                                                                                                                                                 |       |  |  |  |  |  |  |  |
| New Build Existing flat roof                                                                                        | PLAN VIEW                                                                                                                                                                                                                                                                                                                                                                                                                                                                                                                                                                                                                                                                                                                                                                                                                                                                                                                                                                                                                                                                                                                                                                                                                                                                                                                                                                                                                                                                                                                                                                                                                                                                                                                                                                                                                                                                                                                                                                                                                                                                                                                      |       |  |  |  |  |  |  |  |
|                                                                                                                     |                                                                                                                                                                                                                                                                                                                                                                                                                                                                                                                                                                                                                                                                                                                                                                                                                                                                                                                                                                                                                                                                                                                                                                                                                                                                                                                                                                                                                                                                                                                                                                                                                                                                                                                                                                                                                                                                                                                                                                                                                                                                                                                                |       |  |  |  |  |  |  |  |
| ACCOUNT No.                                                                                                         |                                                                                                                                                                                                                                                                                                                                                                                                                                                                                                                                                                                                                                                                                                                                                                                                                                                                                                                                                                                                                                                                                                                                                                                                                                                                                                                                                                                                                                                                                                                                                                                                                                                                                                                                                                                                                                                                                                                                                                                                                                                                                                                                |       |  |  |  |  |  |  |  |
| Company Name                                                                                                        | INTERNAL KERB (EXCLUDING PLASTERBOARD) (Min 600mm - Max 1400mm)                                                                                                                                                                                                                                                                                                                                                                                                                                                                                                                                                                                                                                                                                                                                                                                                                                                                                                                                                                                                                                                                                                                                                                                                                                                                                                                                                                                                                                                                                                                                                                                                                                                                                                                                                                                                                                                                                                                                                                                                                                                                |       |  |  |  |  |  |  |  |
| Order Number                                                                                                        | See size chart                                                                                                                                                                                                                                                                                                                                                                                                                                                                                                                                                                                                                                                                                                                                                                                                                                                                                                                                                                                                                                                                                                                                                                                                                                                                                                                                                                                                                                                                                                                                                                                                                                                                                                                                                                                                                                                                                                                                                                                                                                                                                                                 |       |  |  |  |  |  |  |  |
| JOB REFERENCE                                                                                                       | SLOPE(mm)                                                                                                                                                                                                                                                                                                                                                                                                                                                                                                                                                                                                                                                                                                                                                                                                                                                                                                                                                                                                                                                                                                                                                                                                                                                                                                                                                                                                                                                                                                                                                                                                                                                                                                                                                                                                                                                                                                                                                                                                                                                                                                                      |       |  |  |  |  |  |  |  |
| Company Contact                                                                                                     | SIDE ELEVATION                                                                                                                                                                                                                                                                                                                                                                                                                                                                                                                                                                                                                                                                                                                                                                                                                                                                                                                                                                                                                                                                                                                                                                                                                                                                                                                                                                                                                                                                                                                                                                                                                                                                                                                                                                                                                                                                                                                                                                                                                                                                                                                 |       |  |  |  |  |  |  |  |
| Telephone No.                                                                                                       | The state of the s |       |  |  |  |  |  |  |  |
| Email                                                                                                               | INTERNAL KERB (EXCLUDING PLASTERBOARD)  (Min 600mm - Max 2500mm)  See size chart                                                                                                                                                                                                                                                                                                                                                                                                                                                                                                                                                                                                                                                                                                                                                                                                                                                                                                                                                                                                                                                                                                                                                                                                                                                                                                                                                                                                                                                                                                                                                                                                                                                                                                                                                                                                                                                                                                                                                                                                                                               | Į.    |  |  |  |  |  |  |  |
| Delivery Address                                                                                                    | Gee size criant                                                                                                                                                                                                                                                                                                                                                                                                                                                                                                                                                                                                                                                                                                                                                                                                                                                                                                                                                                                                                                                                                                                                                                                                                                                                                                                                                                                                                                                                                                                                                                                                                                                                                                                                                                                                                                                                                                                                                                                                                                                                                                                |       |  |  |  |  |  |  |  |
|                                                                                                                     | SPAN(mm)                                                                                                                                                                                                                                                                                                                                                                                                                                                                                                                                                                                                                                                                                                                                                                                                                                                                                                                                                                                                                                                                                                                                                                                                                                                                                                                                                                                                                                                                                                                                                                                                                                                                                                                                                                                                                                                                                                                                                                                                                                                                                                                       |       |  |  |  |  |  |  |  |
|                                                                                                                     | FRONT ELEVATION                                                                                                                                                                                                                                                                                                                                                                                                                                                                                                                                                                                                                                                                                                                                                                                                                                                                                                                                                                                                                                                                                                                                                                                                                                                                                                                                                                                                                                                                                                                                                                                                                                                                                                                                                                                                                                                                                                                                                                                                                                                                                                                |       |  |  |  |  |  |  |  |
| POSTCODE                                                                                                            |                                                                                                                                                                                                                                                                                                                                                                                                                                                                                                                                                                                                                                                                                                                                                                                                                                                                                                                                                                                                                                                                                                                                                                                                                                                                                                                                                                                                                                                                                                                                                                                                                                                                                                                                                                                                                                                                                                                                                                                                                                                                                                                                |       |  |  |  |  |  |  |  |
| Delivery Date Req                                                                                                   | STOCK SIZES - BLACK ONLY                                                                                                                                                                                                                                                                                                                                                                                                                                                                                                                                                                                                                                                                                                                                                                                                                                                                                                                                                                                                                                                                                                                                                                                                                                                                                                                                                                                                                                                                                                                                                                                                                                                                                                                                                                                                                                                                                                                                                                                                                                                                                                       |       |  |  |  |  |  |  |  |
| Quotation Ref                                                                                                       | 600mm x 600mm – Clear Glass                                                                                                                                                                                                                                                                                                                                                                                                                                                                                                                                                                                                                                                                                                                                                                                                                                                                                                                                                                                                                                                                                                                                                                                                                                                                                                                                                                                                                                                                                                                                                                                                                                                                                                                                                                                                                                                                                                                                                                                                                                                                                                    |       |  |  |  |  |  |  |  |
|                                                                                                                     | 1000mm x 1500mm – Clear Glass<br>1000mm x 2000mm – Clear Glass                                                                                                                                                                                                                                                                                                                                                                                                                                                                                                                                                                                                                                                                                                                                                                                                                                                                                                                                                                                                                                                                                                                                                                                                                                                                                                                                                                                                                                                                                                                                                                                                                                                                                                                                                                                                                                                                                                                                                                                                                                                                 |       |  |  |  |  |  |  |  |
| ROOF SPECIFICATION                                                                                                  | 1200mm x 1200mm – Clear Glass                                                                                                                                                                                                                                                                                                                                                                                                                                                                                                                                                                                                                                                                                                                                                                                                                                                                                                                                                                                                                                                                                                                                                                                                                                                                                                                                                                                                                                                                                                                                                                                                                                                                                                                                                                                                                                                                                                                                                                                                                                                                                                  |       |  |  |  |  |  |  |  |
| COLOUR: RAL9005 - 60% Black RAL900                                                                                  | 03 - 80% White RAL7016 - 30% Grey Bespoke RAL:                                                                                                                                                                                                                                                                                                                                                                                                                                                                                                                                                                                                                                                                                                                                                                                                                                                                                                                                                                                                                                                                                                                                                                                                                                                                                                                                                                                                                                                                                                                                                                                                                                                                                                                                                                                                                                                                                                                                                                                                                                                                                 |       |  |  |  |  |  |  |  |
|                                                                                                                     | GLOSS %:                                                                                                                                                                                                                                                                                                                                                                                                                                                                                                                                                                                                                                                                                                                                                                                                                                                                                                                                                                                                                                                                                                                                                                                                                                                                                                                                                                                                                                                                                                                                                                                                                                                                                                                                                                                                                                                                                                                                                                                                                                                                                                                       | ••••• |  |  |  |  |  |  |  |
| PITCH: 4° 🔽                                                                                                         |                                                                                                                                                                                                                                                                                                                                                                                                                                                                                                                                                                                                                                                                                                                                                                                                                                                                                                                                                                                                                                                                                                                                                                                                                                                                                                                                                                                                                                                                                                                                                                                                                                                                                                                                                                                                                                                                                                                                                                                                                                                                                                                                |       |  |  |  |  |  |  |  |
| CONSERVAGLASS OPTIONS: Standard, 26mm or 28mm (glass size dependent of skylight size)                               |                                                                                                                                                                                                                                                                                                                                                                                                                                                                                                                                                                                                                                                                                                                                                                                                                                                                                                                                                                                                                                                                                                                                                                                                                                                                                                                                                                                                                                                                                                                                                                                                                                                                                                                                                                                                                                                                                                                                                                                                                                                                                                                                |       |  |  |  |  |  |  |  |
| OPTIONAL KERB: Yes No No                                                                                            |                                                                                                                                                                                                                                                                                                                                                                                                                                                                                                                                                                                                                                                                                                                                                                                                                                                                                                                                                                                                                                                                                                                                                                                                                                                                                                                                                                                                                                                                                                                                                                                                                                                                                                                                                                                                                                                                                                                                                                                                                                                                                                                                |       |  |  |  |  |  |  |  |
| CUSTOMER NOTE: Please carefully read the Ultrasky Flat Skylight installation guide before filling in order details. |                                                                                                                                                                                                                                                                                                                                                                                                                                                                                                                                                                                                                                                                                                                                                                                                                                                                                                                                                                                                                                                                                                                                                                                                                                                                                                                                                                                                                                                                                                                                                                                                                                                                                                                                                                                                                                                                                                                                                                                                                                                                                                                                |       |  |  |  |  |  |  |  |
| The minimum distance between flat skylights is 40                                                                   |                                                                                                                                                                                                                                                                                                                                                                                                                                                                                                                                                                                                                                                                                                                                                                                                                                                                                                                                                                                                                                                                                                                                                                                                                                                                                                                                                                                                                                                                                                                                                                                                                                                                                                                                                                                                                                                                                                                                                                                                                                                                                                                                |       |  |  |  |  |  |  |  |