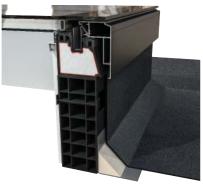

#### **FEATURES**

- 1 Edge to Edge glass for a contemporary look.
- 2 Fineline plasterboard trim for a neat internal finish.
- 3 Slim aluminium surround blends seamlessly with glass.
- 4 Fully insulated frame with Warm Frame technology.
- 5 Click-fit clips for quick fitting first time, every time.
- 6 Noise reducing glass reduces noise by up to 34dB.
- 7 Double seal gaskets with high compression, so seal won't degrade over time.

### **Conservaglass Specification:**

Outer Layer - 6mm Toughened Opti Neutral/ 16mm Argon filled cavity with warm edge spacer. Inner Layer - 4mm or 6mm (size dependent) high performance, Low E, toughened.

Glass outer layer – 6mm Toughened Opti Neutral / 16mm Argon filled cavity with warm edge spacer.

Glass inner layer – 4mm or 6mm (size of skylight dependent) high performance low E toughened.

Glass U-value 1.0.