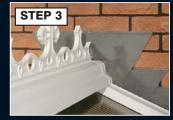

#### Installation overview

Chase out with arinding wheel

Start installing Conservaflash<sup>™</sup> from gutter end towards the ridge

nstall pre-formed apron flashing