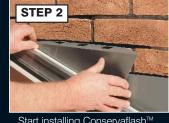

#### Installation overview

Chase out with arinding wheel

Start installing Conservaflash<sup>™</sup> from gutter end towards the ridge

nstall pre-formed apron flashing