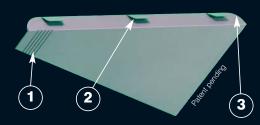

#### Three unique features:-

- 1 Conservaflash™ features "belt and braces" weatherproofing. On the face side of each pre-formed unit are a series of capilliary grooves whilst on the reverse, twin weatherbar grooves act as a primary weatherseal and locator for silicone.
- 2 Integral mechanical retention is with a 93° angle that physically restrains the flashing into the chase acting in tandem with the wedge clips on the top edge and the wedge ribs on the underside. All of these features hold Conservaflash™ in place during back pointing.
- **3** Profiled corners, radiused to the largest (9") angle grinder, eliminates the need to "over cut' the mortar joint.