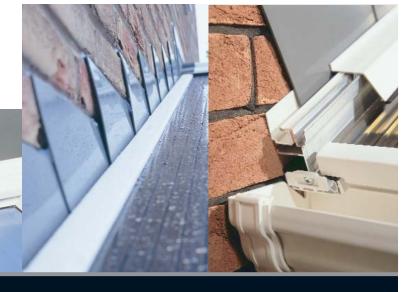

## features & benefits

Conservaflash<sup>™</sup> is a pre-formed PVC flashing system that will change the way you install. Conservaflash<sup>™</sup> is an engineered product offering professional results - in a flash!

Conservaflash<sup>™</sup> can be specified when a roof is ordered and a pre-configured flashing pack will be delivered with the roof.

Ultraframe Conservaflash<sup>™</sup> can be specified when the host wall is of brick construction.

Duo-pitch conservatory

To be used on duo-pitch roofs

|                         | Pre-formed<br>soaker           | Stepped<br>flashing (L&R) | Saddle<br>apron                     | Horizontal<br>flashing |
|-------------------------|--------------------------------|---------------------------|-------------------------------------|------------------------|
| UZONE                   | (Intergrated into starter bar) | •                         | (Combined saddle/<br>flashing trim) | •                      |
| VICTORIAN               | •                              | •                         | •                                   | •                      |
| ULTRALITE<br>/LEAN-TO'S |                                |                           |                                     | •                      |