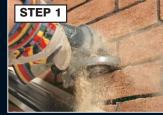

#### Installation overview

Chase out with arinding wheel

Start installing Conservaflash<sup>™</sup> from gutter end towards the ridge

nstall pre-formed apron flashing