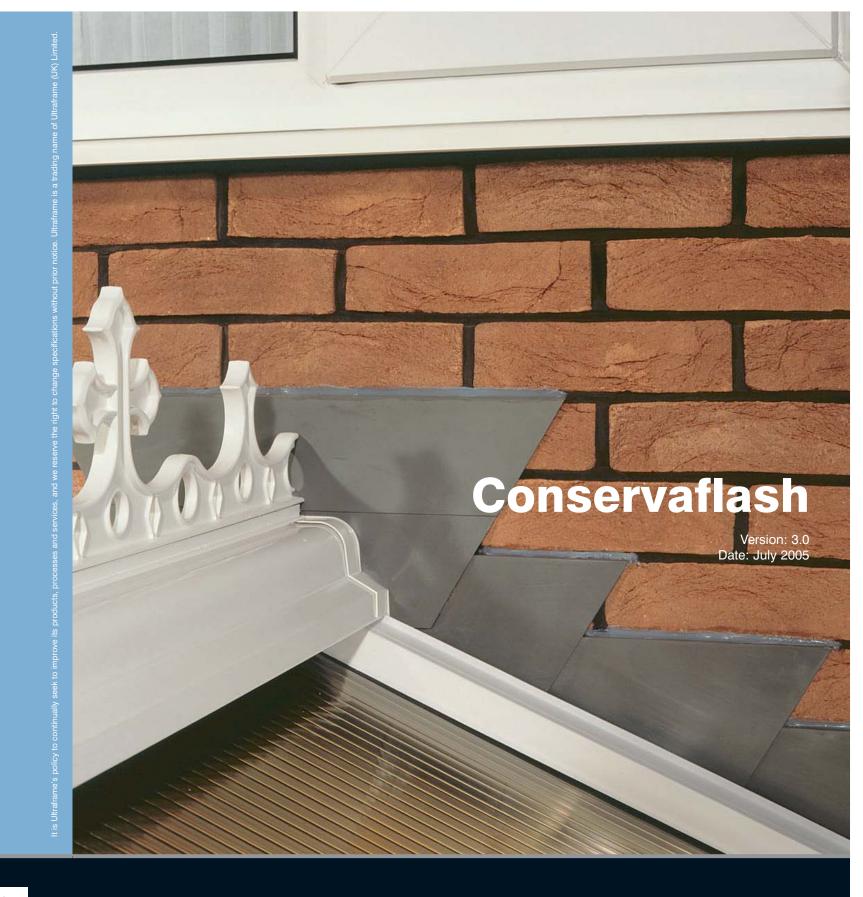

## features & benefits

Conservaflash<sup>™</sup> is a pre-formed PVC flashing system that will change the way you install. Conservaflash<sup>™</sup> is an engineered product offering professional results - in a flash!

#### Three unique features:-

- 1 Conservaflash™ features "belt and braces" weatherproofing. On the face side of each pre-formed unit are a series of capilliary grooves whilst on the reverse, twin weatherbar grooves act as a primary weatherseal and locator for silicone.
- 2 Integral mechanical retention is with a 93° angle that physically restrains the flashing into the chase acting in tandem with the wedge clips on the top edge and the wedge ribs on the underside. All of these features hold Conservaflash™ in place during back pointing.
- **3** Profiled corners, radiused to the largest (9") angle grinder, eliminates the need to "over cut' the mortar joint.