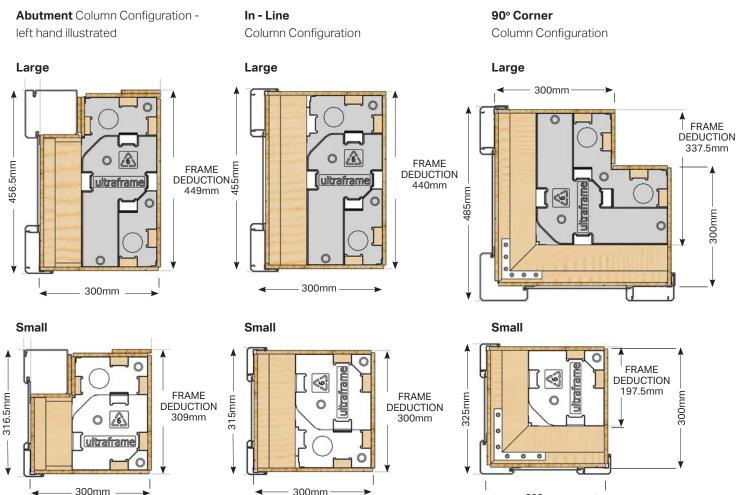

300mm

IMPORTANT NOTE: WHEN DOORS ARE ADJACENT TO AN IN-LINE COLUMN, FRAME ADD ON MAY BE NECESSARY TO ENSURE THE DOORS ARE NOT RESTRICTED FROM OPENING. THE ABOVE DIMENSIONS ARE STANDARD AND MAY VARY SLIGHTLY WHEN USED IN CONJUNCTION WITH ULTRASPAN. PLEASE REFER TO ULTRAFRAME FOR EXACT FRAME SIZES.