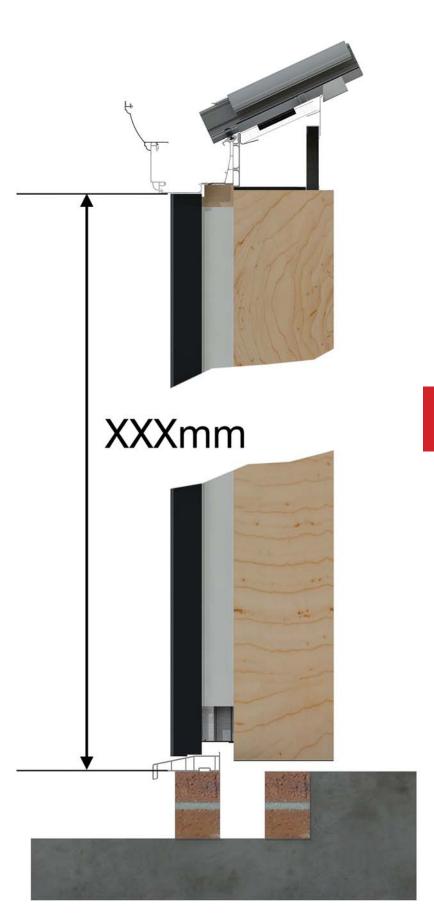

# HOW TO MEASURE

Super insulated columns

Use this information to fill in the COLUMN HEIGHT section in the order form on page 2

Please note: If doors are sunk below superinsulated columns then extended claddings may be needed. Please advise when ordering.

- COLUMN HEIGHTS SHOULD INCLUDE BOTTOM CILL.
- IF USING A TOP ADD ON,
   PLEASE INCLUDE THIS IN
   YOUR HEIGHT. (N.B. Add on should run along top of frames
   ONLY. NOT on top of the super-insulated column.

.eg. 30mm ADD ON+ 2070mm FRAME+ 30mm CILL

= 2130mm COLUMN HEIGHT