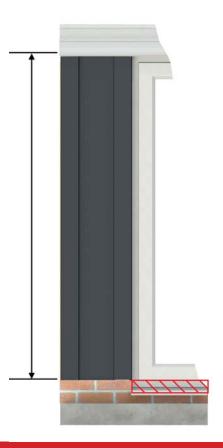

# HOW TO MEASURE

Super insulated columns

Use this information to fill in the COLUMN HEIGHT section in the order form on page 2

Please note: If doors are sunk below superinsulated columns then extended claddings may be needed. Please advise when ordering.

- COLUMN HEIGHTS SHOULD INCLUDE BOTTOM CILL.
- IF USING A TOP ADD ON,
   PLEASE INCLUDE THIS IN
   YOUR HEIGHT. (N.B. Add on should run along top of frames
   ONLY. NOT on top of the super-insulated column.

.eg. 30mm ADD ON+ 2070mm FRAME+ 30mm CILL

= 2130mm COLUMN HEIGHT