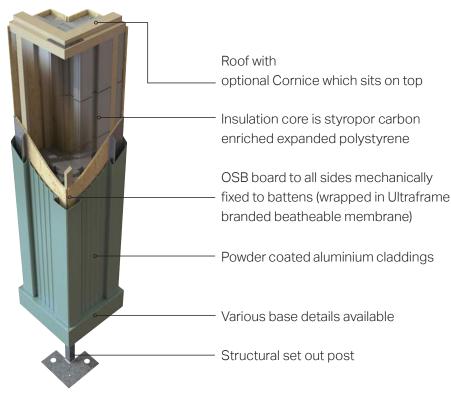

#### Super insulated columns

Super-insulated columns are an ideal way to add thermal efficiency and style to your extension or orangery and are the perfect complement to Ultrasky Roof. Five times more thermally efficient than a brick pillar. Super-insulated columns allow you to add more glazing into the design while maintaining thermal efficiency. Plastered on the inside super-insulated columns are a great way to reduce brickwork on site but retain the solidity of a brick pillar.