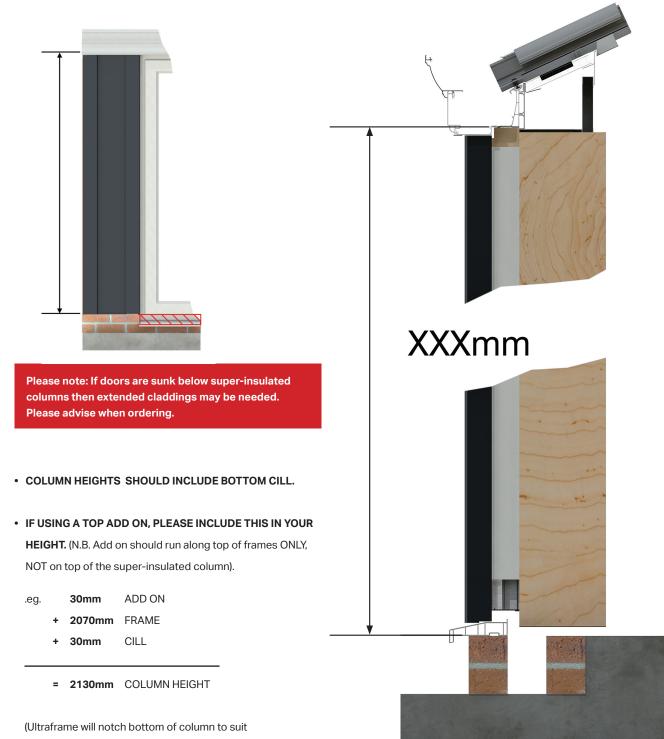

### **COLUMN INFORMATION**

See page 12 for sizes and page 19 for tips on how to measure. Remember to state height of each column from ground to eaves beam (Ensure you include the heights of frame, add ons and cills).

| Column                                                                                                                                                                                                                                                                                                                                                                                                                                                                                     | Si          | ze     | Claddings with<br>column plinths<br>(Full height<br>only) | Claddings with<br>masonry plinth<br>cap |                    | Set on cill (not<br>allowed for<br>structural) | Style He |             | Height (mm)  |
|--------------------------------------------------------------------------------------------------------------------------------------------------------------------------------------------------------------------------------------------------------------------------------------------------------------------------------------------------------------------------------------------------------------------------------------------------------------------------------------------|-------------|--------|-----------------------------------------------------------|-----------------------------------------|--------------------|------------------------------------------------|----------|-------------|--------------|
|                                                                                                                                                                                                                                                                                                                                                                                                                                                                                            | Large       | Small  |                                                           |                                         |                    |                                                | Fluted   | Plain       |              |
| A                                                                                                                                                                                                                                                                                                                                                                                                                                                                                          |             |        |                                                           |                                         |                    |                                                |          |             |              |
| В                                                                                                                                                                                                                                                                                                                                                                                                                                                                                          |             |        |                                                           |                                         |                    |                                                |          |             |              |
| С                                                                                                                                                                                                                                                                                                                                                                                                                                                                                          |             |        |                                                           |                                         |                    |                                                |          |             |              |
| D                                                                                                                                                                                                                                                                                                                                                                                                                                                                                          |             |        |                                                           |                                         |                    |                                                |          |             |              |
| E                                                                                                                                                                                                                                                                                                                                                                                                                                                                                          |             |        |                                                           |                                         |                    |                                                |          |             |              |
| F                                                                                                                                                                                                                                                                                                                                                                                                                                                                                          |             |        |                                                           |                                         |                    |                                                |          |             |              |
| G                                                                                                                                                                                                                                                                                                                                                                                                                                                                                          |             |        |                                                           |                                         |                    |                                                |          |             |              |
| Н                                                                                                                                                                                                                                                                                                                                                                                                                                                                                          |             |        |                                                           |                                         |                    |                                                |          |             |              |
| I                                                                                                                                                                                                                                                                                                                                                                                                                                                                                          |             |        |                                                           |                                         |                    |                                                |          |             |              |
| TOP FINISH       DRAINAGE         Beam       Super duty eaves beam       Standard eaves beam       Quantal eaves beam       Concealed outlets         Roof       Ultrasky Roof       State height of cill       Extended elephants trunk         CILL TYPE       State height of cill       Other         Top       YES       NO       State height of cill       Full         Bottom       Standard Low slope 6-10°       High slope (Slope 10-15°)       State height of cill       Full |             |        |                                                           |                                         |                    |                                                |          | led outlets |              |
| CORNICE                                                                                                                                                                                                                                                                                                                                                                                                                                                                                    | CORNICE     |        |                                                           |                                         |                    |                                                |          |             |              |
| Style                                                                                                                                                                                                                                                                                                                                                                                                                                                                                      | ] 1 Tier    | 🗌 2 T  | ier 🗌 3                                                   | Tier 🗌 C                                | urved 🗌 On         | Cill                                           |          |             |              |
| Colour                                                                                                                                                                                                                                                                                                                                                                                                                                                                                     | White       | 🗌 Ma   | tt Grey 🗌 D                                               | eeplas 🗌 R                              | AL/BS Colour       |                                                |          |             |              |
| BRICK PLINTH I If the doors are sank below floor level please advise. Please ensure column and door heights are consistent. EXTRA OPTIONS                                                                                                                                                                                                                                                                                                                                                  |             |        |                                                           |                                         |                    |                                                |          |             |              |
| Set out pos                                                                                                                                                                                                                                                                                                                                                                                                                                                                                | sts / Fixin | g kits | Qty:                                                      |                                         | Coloured silicor   | ne to match colum                              | n        | Qty:        |              |
| Column su                                                                                                                                                                                                                                                                                                                                                                                                                                                                                  | pport stra  | aps    | Qty                                                       | ••••••                                  | 🗌 Radiant heater p | oanel Black                                    | White    | Qty:        |              |
| 🗌 130mm Alu                                                                                                                                                                                                                                                                                                                                                                                                                                                                                | uminium c   | ill    | Qty:                                                      | ••••••                                  | Heater controlle   | er LHC001                                      | LHC005   | Qty:        |              |
| 🗌 130mm Cil                                                                                                                                                                                                                                                                                                                                                                                                                                                                                | l end cap   | L/R    | Qty:                                                      | •                                       | Brick ties         |                                                |          | Qty:        |              |
| Box gutter                                                                                                                                                                                                                                                                                                                                                                                                                                                                                 | adaptors    |        | Qty:                                                      | ••••••                                  | Brickwork setou    | ut post                                        |          | Qty:        |              |
| Concealed                                                                                                                                                                                                                                                                                                                                                                                                                                                                                  | downpip     | e kit  | Qty:                                                      | ••••••                                  |                    |                                                |          |             |              |
|                                                                                                                                                                                                                                                                                                                                                                                                                                                                                            |             |        |                                                           |                                         |                    |                                                |          |             | Job No.:3598 |
| Please sign a                                                                                                                                                                                                                                                                                                                                                                                                                                                                              | nd returr   | n to   |                                                           |                                         |                    |                                                |          |             | p5 of 5      |

## Super-insulated columns

Use this information to fill in the COLUMN HEIGHT section in the order form

your cill height) State your cill type on p18.

www.ultraframe.co.uk Ultraframe (UK) Ltd, Salthill Road, Clitheroe, Lancashire. BB7 1PE