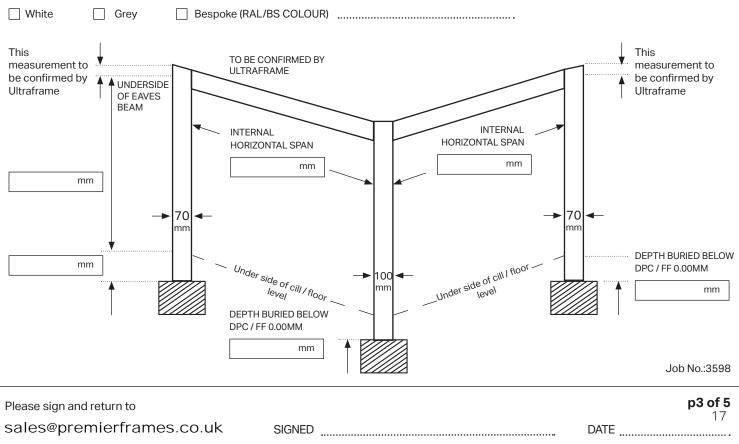

### 10 B - -

|                                                                                       | RIVI                      | Ultraspan structural goalpost         |                                                              |  |  |  |
|---------------------------------------------------------------------------------------|---------------------------|---------------------------------------|--------------------------------------------------------------|--|--|--|
| JOB REFERENCE                                                                         | Surveyors number          | Surveyors name                        |                                                              |  |  |  |
| 2 VERTICAL POSTS                                                                      |                           |                                       | super-insulated columns<br>lumns must be ordered separately) |  |  |  |
| HORIZONTAL CORNICE UNDER TR                                                           | RIM                       |                                       |                                                              |  |  |  |
| White Grey                                                                            | Bespoke (RAL/BS COLOUR)   |                                       |                                                              |  |  |  |
| This<br>measurement to<br>be confirmed by<br>Ultraframe UNDERSIDE<br>OF EAVES<br>BEAM | INTERNAL HO               | RIZONTAL SPAN                         |                                                              |  |  |  |
|                                                                                       | 70 ←<br>                  | – Under side of cill /<br>floor level | → 70 ←<br>mm                                                 |  |  |  |
| 2 VERTICAL POSTS                                                                      |                           |                                       |                                                              |  |  |  |
| 🗌 White PVCu 📋 Grey PVCu                                                              | Mill finish post 🛛 🗌 Besp | oke 🗌 For                             | super-insulated columns                                      |  |  |  |

(columns must be ordered separately)

### HORIZONTAL CORNICE UNDER TRIM

Ext. Clad

Ext. Clad

PVCu Ext. Clad

sales@premierframes.co.uk