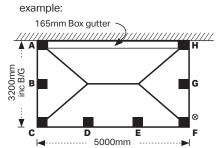

### HOW TO PLACE AN ORDER FOR ULTRASKY ROOF:

| 1. Sketch plan & elevations.                  |
|-----------------------------------------------|
| (If necessary, attach photos of existing      |
| property. Indicate on drawings if any part of |
| project is existing).                         |

- 2. Mark and caption the positions of all walls, brick piers, windows/doors, cut outs / intrusions.
- Mark the preferred positions of any a) roof windows or b) rectangular glazed panels.
- 4. Upon placement of your Ultrasky Roof order, an order confirmation is generated which must be signed and emailed back.